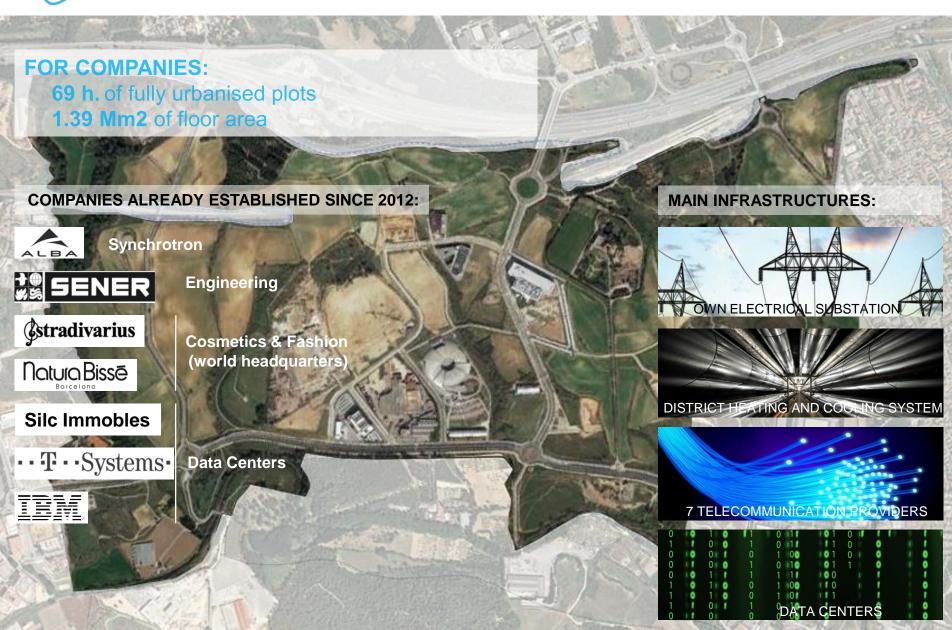

## **Spaces**

Incubator

Accelerator

**Business** center

**Services** 

One stop-shop

Scientific services (ALBA synchrotron, 30 research centers...)

Technical services (Technology centers)

General services (kindergarten, sport, hotels, restaurants, convention center, ...)

Financing solutions

Co working space, offices, meeting rooms, conference rooms

Industrial buildings

Plots with heating and cooling district, own electricity supply

6 telecommunications service providers, data centers