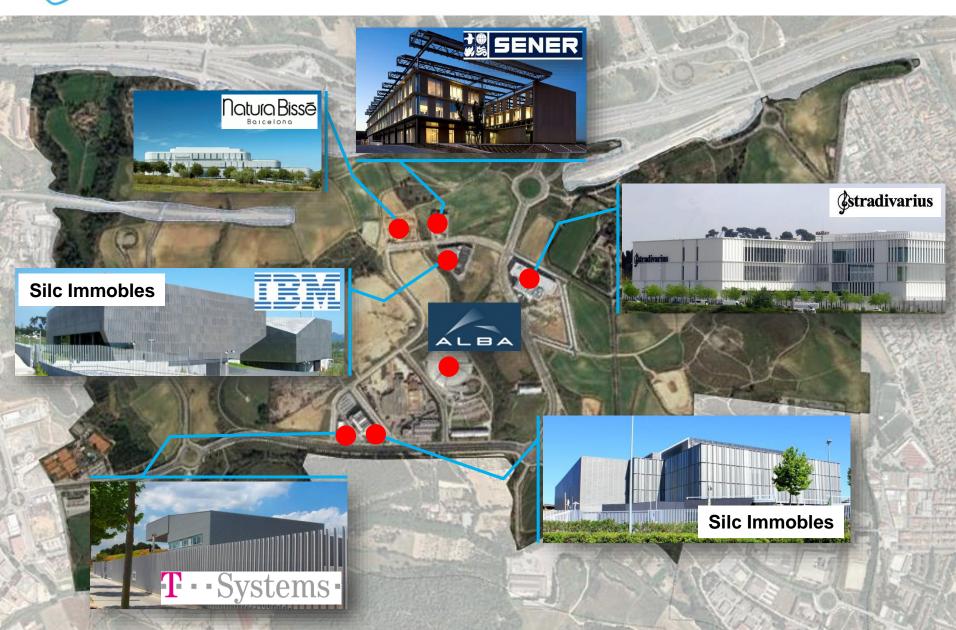

## **Spaces**

Incubator

Accelerator

**Business** center

**Services** 

One stop-shop

Scientific services (ALBA synchrotron, 30 research centers...)

Technical services (Technology centers)

General services (kindergarten, sport, hotels, restaurants, convention center, ...)

Financing solutions

Co working space, offices, meeting rooms, conference rooms

Industrial buildings

Plots with heating and cooling district, own electricity supply

6 telecommunications service providers, data centers