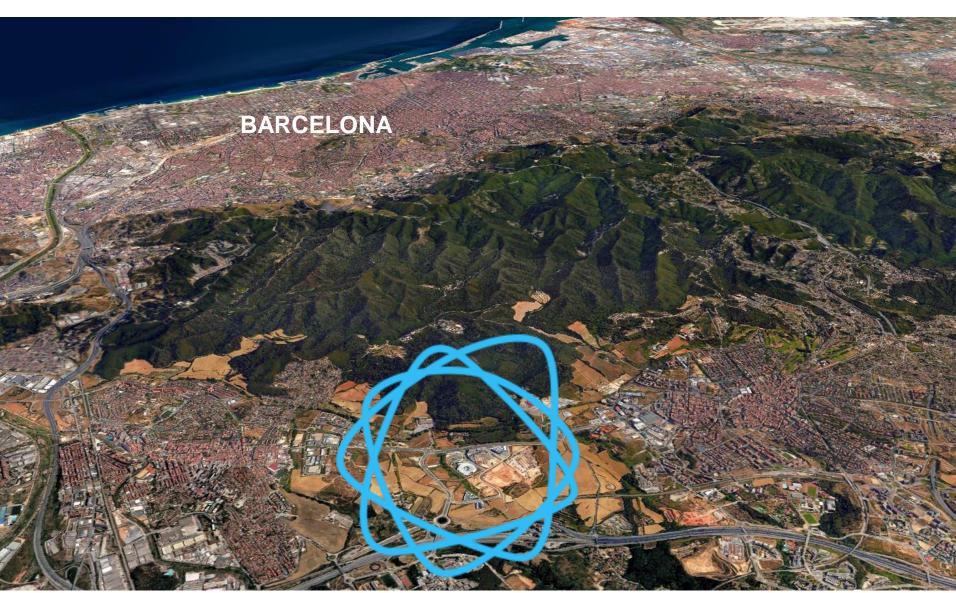

22 SKIING RESORTS

**780 km** OF MEDITERRANEAN COSTLINE

53
GOLF COURSES

18.3 MILLION FOREIGN TOURISTS/YEAR

Advanced HEALTHCARE SYSTEM

1/
INTERNATIONAL PRIMARY AND
SECONDARY SCHOOLS



FDiMagazine
THE BUSINESS OF GLOBALISATION

2020/2021 CATALONIA: BEST SOUTHERN EUROPEAN REGION

EUROPEAN REGION

8,642

FOREIGN COMPANIES (2018)

€5.05 billion

OF FOREIGN DIRECT INVESTMENT (2016)

€73.9 billion

**EXPORTS (2019)** 

**Mobile World Congress** 

AND OTHER WORLD CONGRESSES AND FAIRS

**52.6** 

MILLION AIRPORT PASSENGERS (2019)

9,038

SEA-GOING VESSELS (2018)

**12** 

UNIVERSITIES (219,000 STUDENTS)

16

SCIENCE AND TECHNOLOGY PARKS

14

INTERNATIONAL BUSINESS SCHOOLS

**7.5** MILLION PEOPLE

**5.5**MILLION PEOPLE IN THE BARCELONA METROPOLITAN AREA



# **BARCELONA · SYNCHROTRON · PARK**













**CHEMISTRY** 



FOOD AND AGRICULTURE



ADVANCED **MATERIALS** 

NANOTECHNOLOGY

**PHARMACEUTICAL** 



**ENVIRONMENT** 



**AUTOMOTIVE AND AEROSPATIAL** 



**ENERGY** 



**CULTURAL HERITAGE** & FORENSIC SCIENCES







LOWER DETECTION LEVELS



CHEMICAL MAPPING



OXIDATION STATE DETERMINATION



HIGHER RESOLUTION



**FASTER EXPERIMENTS** 



WIDE VARIETY OF SAMPLE **ENVIRONMENTS** 









## **Spaces**

Incubator

Accelerator

**Business** center

**Services** 

One stop-shop

Scientific services (ALBA synchrotron, 30 research centers...)

Technical services (Technology centers)

General services (kindergarten, sport, hotels, restaurants, convention center, ...)

Financing solutions

Co working space, offices, meeting rooms, conference rooms

Industrial buildings

Plo